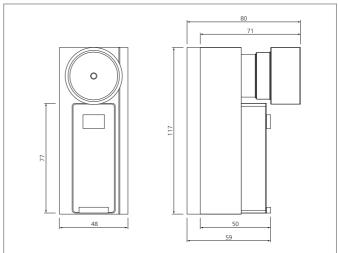

| TECHNICAL INFORMATION (typ.) |                                                                              |
|------------------------------|------------------------------------------------------------------------------|
| Mounting                     | quick fastening to the light curtain / -grid or the floor mounting column    |
| Operating principle          | Laser alignment device                                                       |
| Size                         | 117 x 48 x 80 mm (Dimensions)                                                |
| Emitted light                | Red light laser, 650 nm, (for positioning)                                   |
| Laser class                  | 2 (IEC 60825-1)                                                              |
| Service voltage              | 3 V DC                                                                       |
| Operating distance           | 100 m                                                                        |
| Laser beam divergency        | < 0.5 mrad                                                                   |
| Laser power                  | 1.000 μW                                                                     |
| For                          | all light curtains and light grids, Mounting columns FMC, deflection mirrors |
| Casing material              | plastics                                                                     |
| Power supply                 | 1.5 V alkaline batteries type AAA (2x)                                       |
| Scope of delivery            | Multi-language instruction manual, $2x\ 1.5\ V$ alkaline batteries type AAA  |
|                              |                                                                              |