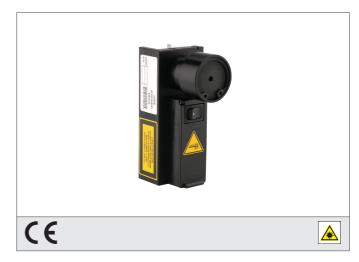

## LAD 4

## Laser alignment device

**#**di-soric

- Range up to 100 m
- Obtains a fast and reliable optical alignment
- Use is recommended for long distances or the use of deflection mirrors
- Self-sufficient power supply

## Safety instructions

Inproper use may result in hazardous radiation exposure. Pay attention to accident prevention rules and laser class. The instruments are not to be used for safety applications, in particular applications in which safety of persons depends on proper operation of the instruments. These instruments shall exclusively be used by qualified personnel.